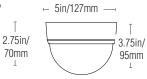

#### Camera

#### Dome Camera

| Image Device:       | 1/4" CCD                       |
|---------------------|--------------------------------|
| Picture Elements:   | 510 H x 492 V                  |
| Lens:               | 3.6 mm                         |
| Resolution:         | 350 TV Lines                   |
| Illumination:       | 1.0 Lux @ F2.0                 |
| Power Requirement:  | powered from monitor via cable |
| Operating Temp:     | 14F to 113F (-10°C ~ +45°C)    |
| Operating Humidity: | 90% RH max.                    |